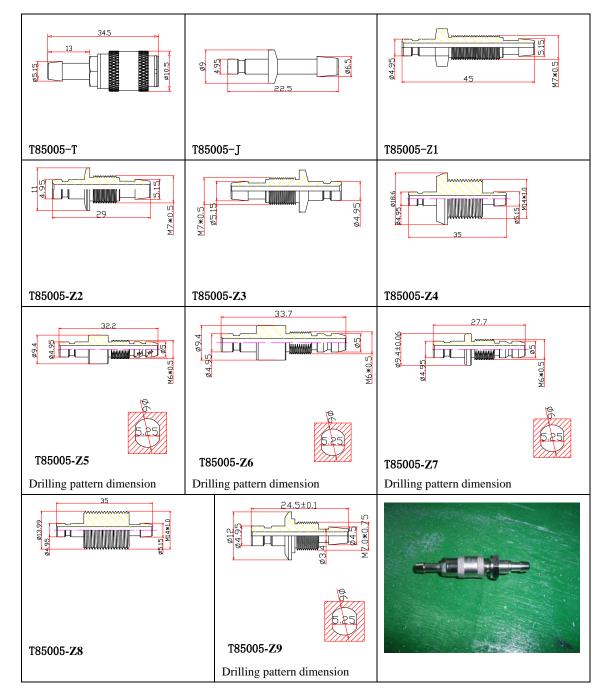

## T85005 Metal gas path connectors

| 1. Gas path connectors are applicable to the connection of gas (water) pipelines of medical instrument and relevant devices |              |                                                                            |  |  |
|-----------------------------------------------------------------------------------------------------------------------------|--------------|----------------------------------------------------------------------------|--|--|
| Main technical                                                                                                              | Working      | -30 ~+60                                                                   |  |  |
| specifications of                                                                                                           | temperature  |                                                                            |  |  |
| metal/plastic gas path                                                                                                      |              |                                                                            |  |  |
|                                                                                                                             | Leakage rate | Not more than 4mmHg/min (0.5Kpa/min) when the pressure difference of metal |  |  |
|                                                                                                                             |              | gas path is 400mmHg                                                        |  |  |
|                                                                                                                             | Mechanical   | >1000 times (connection and disconnection)                                 |  |  |
|                                                                                                                             | life         |                                                                            |  |  |