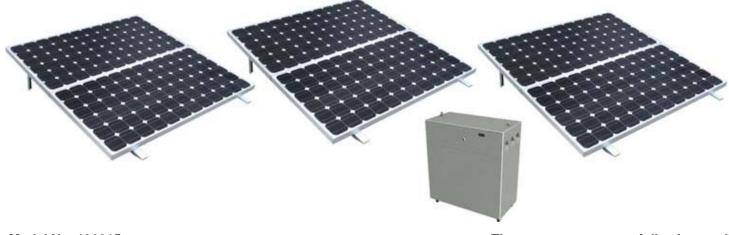

## Model No. 130015

## The complete system are included

- 1 20PCS x160W Solar Panel = 3200W
- 2 Control Box
- 3 1PCS 48V 60A Charge Controller
- 4 1PCS 48V 1000W modified sine wave inverter
- 5 Sealed lead acid battery (16PCS x12V 200AH)
- 6 Leakage protector, lighting arrester
- 7 High Quality cable for connection