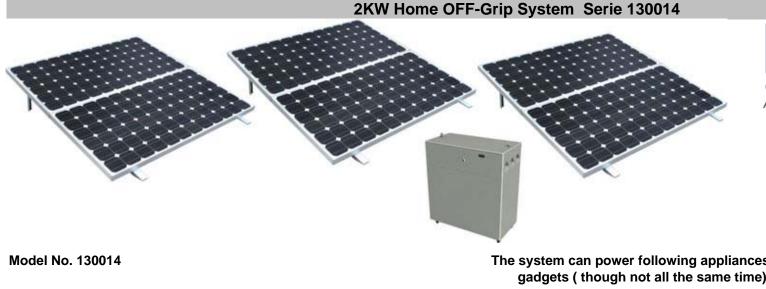

## The complete system are included

- 12PCS x170W Solar Panel = 2040W 1
- Control Box 2
- 3 1PCS 48V 40A Charge Controller
- 1PCS 48V 1000W modified sine wave inverter 4
- 5 Sealed lead acid battery (12PCS x12V 200AH)
- Leakage protector, lighting arrester 6
- High Quality cable for connection 7

The system can power following appliances and gadgets ( though not all the same time):

Energy saving lamp Electric Fan TV and VCR CD and DVD Player Small Refrigerator Computer, Printer, and Scanner Vacuum Cleaner