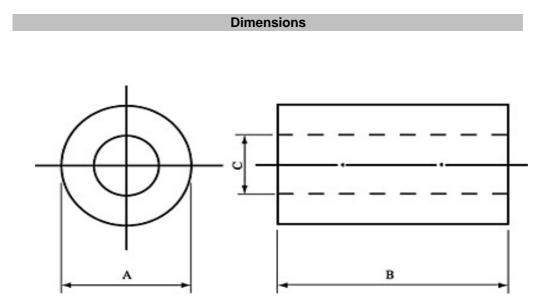

## Applications

Personal Computers, communications equipment, electronic games machine, CRTs, Hard disk drive, Printers, High current DC lines and other computer peripheral products.

| Dimensions of Core |          |               |          |               |          |  |  |  |  |  |
|--------------------|----------|---------------|----------|---------------|----------|--|--|--|--|--|
| Outside A (mm)     |          | Length B (mm) |          | Inside C (mm) |          |  |  |  |  |  |
| 3,0mm              | ± 0,15mm | 3,0mm         | ± 0,30mm | 1,0mm         | ± 0,15mm |  |  |  |  |  |