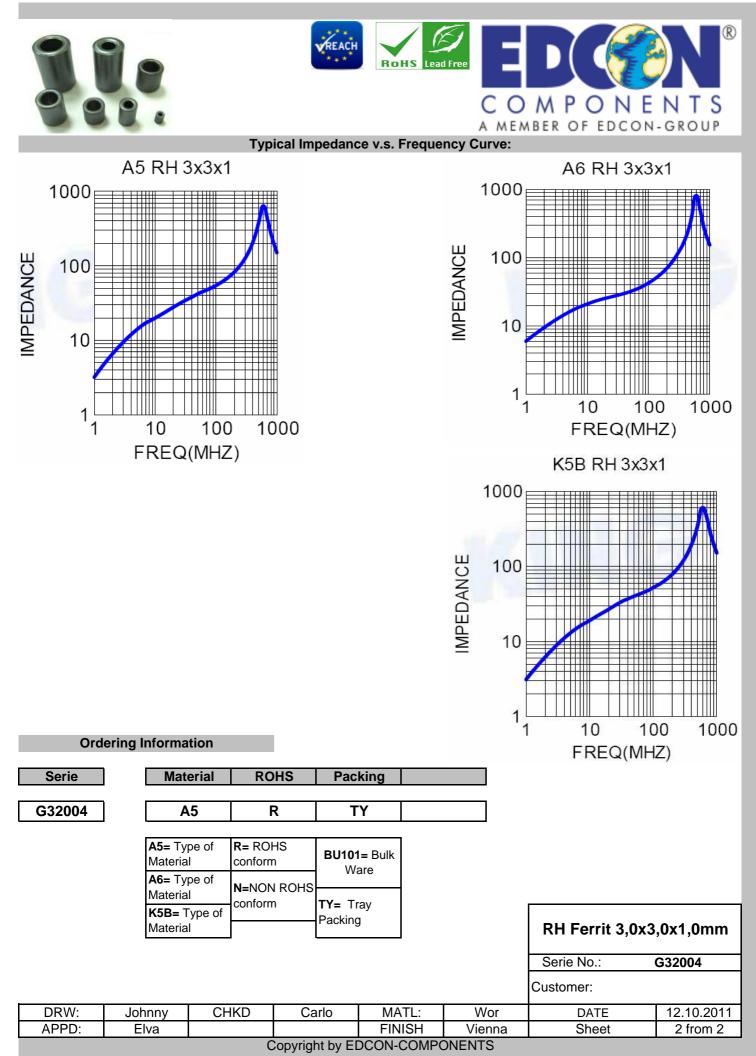

|                               |        |      |       |        |        | RH Ferrit 3,0x3,0x1,0mm |            |  |
|-------------------------------|--------|------|-------|--------|--------|-------------------------|------------|--|
|                               |        |      |       |        |        | Serie No.:              | G32004     |  |
|                               |        |      |       |        |        | Customer:               |            |  |
| DRW:                          | Johnny | CHKD | Carlo | MATL:  | Wor    | DATE                    | 12.10.2011 |  |
| APPD:                         | Elva   |      |       | FINISH | Vienna | Sheet                   | 1 from 2   |  |
| Copyright by EDCON-COMPONENTS |        |      |       |        |        |                         |            |  |