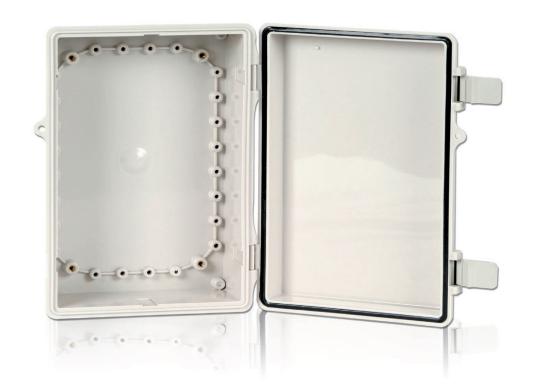

▶It is a plastic box with a cicada-shaped hinge type and is easier to work than steel hinge type In addition, it has a good exterior and excellent workability.

▶It uses strong plastic hinge and a cicadashaped buckle and is not corroded. In addition, it is easy to manipulate. That is why lots of customers prefer it.

▶It can be used for various purposes such as small terminal box, signal device, terminal, pull box for lighting, environmental pollution prevention facility, housing facility and various sizes are avialable

### **Technical Drawing**

Sealed Plastic Enclosure Serie Hinge01

Part No.:

H37026

DRW: Jason CHKD Wilson MATL: Wilson TOLERANCE Mason DATE 19.02.2019 APPD: FINISH Sheet No. 2 from 3 Schumi Jamy

Customer: