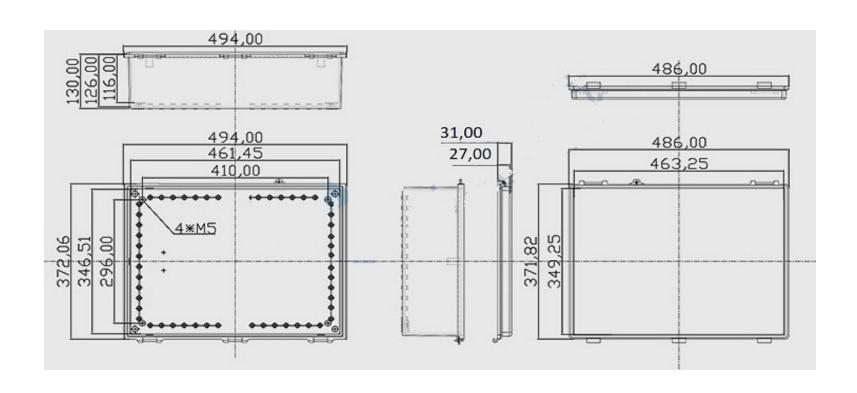

### **Technical Drawing**

Sealed Plastic Enclosure Serie Hinge01

Part No.:

H37026

DRW: Jason CHKD Wilson MATL: Wilson TOLERANCE Mason DATE 19.02.2019 APPD: FINISH Sheet No. 2 from 3 Schumi Jamy

Customer:

#### **Ordering Informations**

| Serie  |   | Size Order<br>Code          | Material<br>Base | Color Base     | Material<br>Cover | Color Cover     | Special function              | Special function              | Special function              | ROHS               |
|--------|---|-----------------------------|------------------|----------------|-------------------|-----------------|-------------------------------|-------------------------------|-------------------------------|--------------------|
| H37026 | - | AXX                         | Α                | G              | Α                 | В               | N                             | N                             | N                             | R                  |
|        |   |                             |                  |                |                   |                 |                               |                               |                               |                    |
|        |   | <b>A01=</b> Size like table | A= ABS           | <b>G=</b> Gray | A= ABS            | <b>B=</b> Beige | <b>N=</b> No special function | <b>N=</b> No special function | <b>N=</b> No special function | R= ROHS<br>Conform |