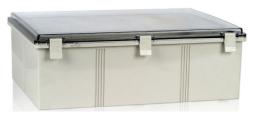

▶It is a plastic box with a cicada-shaped hinge type and is easier to work than steel hinge type In addition, it has a good exterior and excellent workability.

▶It uses strong plastic hinge and a cicadashaped buckle and is not corroded. In addition, it is easy to manipulate. That is why lots of customers prefer it.

▶It can be used for various purposes such as small terminal box, signal device, terminal, pull box for lighting, environmental pollution prevention facility, housing facility and various sizes are avialable

Sealed Plastic Enclosure Serie Hinge01

Part No.: **H37026** 

DRW: CHKD MATL: Wilson TOLERANCE 19.02.2019 Jason Wilson Mason DATE APPD: Schumi FINISH Sheet No. Jamy 1 from 3

Customer:

email: info@edcon-components.com