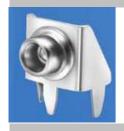

#### Material

Contact: Spring Steel Tin-Nickel plated

PCB Snap On Contacts

Space saving design install directly on PC Board Ideal for self contained battery components
Relaible leaf spring assures low contact resistance
Snap In mounting legs hols contact secure during wave soldering
Horizontal Mounting style