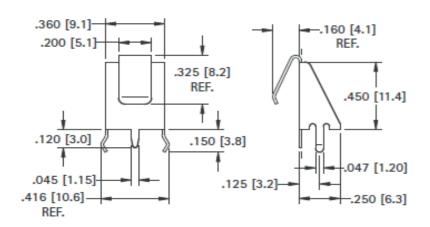

## **Technical Specifications**

#### Material

Contact: Spring Steel Tin-Nickel plated

PCB Snap On Contacts

Space saving design install directly on PC Board Ideal for self contained battery components
Relaible leaf spring assures low contact resistance
Snap In mounting legs hols contact secure during wave soldering
Horizontal Mounting style

### **Drawing**



#### **PCB-Mounting Dimension**



# **Ordering Information**

| Serie  |   | Terminations | Specail<br>Features | ROHS | Packing |  |
|--------|---|--------------|---------------------|------|---------|--|
| B24003 | _ | S            | X                   | R    | BU      |  |

| S= Spring | X= NO<br>Features | <b>BU=</b> Bulk-<br>Ware |  |
|-----------|-------------------|--------------------------|--|
|           |                   |                          |  |

| Spring | 9 | ٧ | PCB | Clip |
|--------|---|---|-----|------|
|        |   |   |     |      |

Part No.: **B24003** 

Customer:

| DRW:  | Jason | CHKD | Jules | MATL:  | Wu    | DATE  | 26.06.2015 |
|-------|-------|------|-------|--------|-------|-------|------------|
| APPD: | Join  |      |       | FINISH | Shieh | Sh