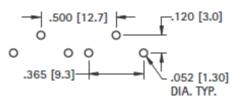

## **Technical Specifications**

#### Material

Contact: Spring Steel Tin-Nickel plated

PCB Snap On Contacts

Space saving design install directly on PC Board Ideal for self contained battery components
Relaible leaf spring assures low contact resistance
Snap In mounting legs hols contact secure during wave soldering
Horizontal Mounting style

### **Drawing**



#### **PCB-Mounting Dimension**



# **Ordering Information**

| Serie  |   | Terminations | Specail<br>Features | ROHS | Packing |  |
|--------|---|--------------|---------------------|------|---------|--|
| B24003 | _ | S            | X                   | R    | BU      |  |

| S= Spring | X= NO<br>Features | <b>BU=</b> Bulk-<br>Ware |  |
|-----------|-------------------|--------------------------|--|
|           |                   |                          |  |

| Spring | 9 | ٧ | PCB | Clip |
|--------|---|---|-----|------|
|        |   |   |     |      |

Part No.: **B24003** 

Customer:

| DRW:  | Jason | CHKD | Jules | MATL:  | Wu    | DATE  | 26.06.2015 |
|-------|-------|------|-------|--------|-------|-------|------------|
| APPD: | Join  |      |       | FINISH | Shieh | Sheet | 1 from 2   |