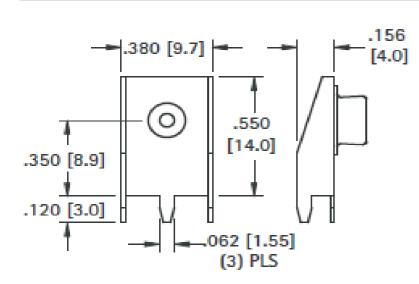

### **Technical Specifications**

#### **Material**

Frame: Steel Tin plated Contact: Steel Nickel Plated PCB Snap On Contacts

Space saving design install directly on PC Board Ideal for self contained battery components
Relaible leaf spring assures low contact resistance
Snap In mounting legs hols contact secure during wave soldering
Horizontal Mounting style

## **Drawing**



#### **PCB-Mounting Dimension**



# **Ordering Information**

| Serie  |    | Terminations | Specail<br>Features | ROHS | Packing |  |
|--------|----|--------------|---------------------|------|---------|--|
|        | =' |              |                     |      |         |  |
| B24002 | -  | М            | X                   | R    | BU      |  |

| M= Male | X= NO R= ROHS Conform |  | <b>BU=</b> Bulk-<br>Ware |  |
|---------|-----------------------|--|--------------------------|--|
|         |                       |  |                          |  |
|         |                       |  |                          |  |

| Male 9 | ۷I | PCB | Clip |
|--------|----|-----|------|
|--------|----|-----|------|

Part No.: **B24002** 

Customer:

| DRW:  | Jason | CHKD | Jules | MATL:  | W