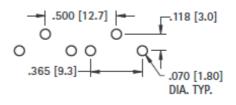

### **Technical Specifications**

#### **Material**

Frame: Steel Tin plated Contact: Steel Nickel Plated PCB Snap On Contacts

Space saving design install directly on PC Board Ideal for self contained battery components
Relaible leaf spring assures low contact resistance
Snap In mounting legs hols contact secure during wave soldering
Horizontal Mounting style

## **Drawing**



#### **PCB-Mounting Dimension**



# **Ordering Information**

| Serie  |    | Terminations | Specail<br>Features | ROHS | Packing |  |
|--------|----|--------------|---------------------|------|---------|--|
|        | =' |              |                     |      |         |  |
| B24002 | -  | М            | X                   | R    | BU      |  |

| M= Male | X= NO R= ROHS Conform |  | <b>BU=</b> Bulk-<br>Ware |  |
|---------|-----------------------|--|--------------------------|--|
|         |                       |  |                          |  |
|         |                       |  |                          |  |

| Male 9 | ۷I | PCB | Clip |
|--------|----|-----|------|
|--------|----|-----|------|

Part No.: **B24002** 

Customer:

| DRW:  | Jason | CHKD | Jules | MATL:  | Wu    | DATE  | 26.06.2015 |
|------