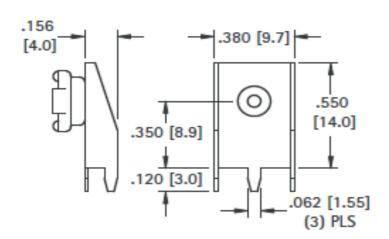

## **Technical Specifications**

#### **Material**

Frame: Steel Tin plated Contact: Steel Nickel Plated PCB Snap On Contacts

Space saving design install directly on PC Board Ideal for self contained battery components
Relaible leaf spring assures low contact resistance
Snap In mounting legs hols contact secure during wave soldering
Horizontal Mounting style

## **Drawing**



### **PCB-Mounting Dimension**



# **Ordering Information**

| Serie  |   | Terminations | Specail<br>Features | ROHS | Packing |  |
|--------|---|--------------|---------------------|------|---------|--|
| B24001 | - | F            | X                   | R    | BU      |  |

| F= Female | X= NO<br>Features | R= ROHS<br>Conform | <b>BU=</b> Bulk-<br>Ware |
|-----------|-------------------|--------------------|--------------------------|
|           |                   |                    |                          |
|           |                   |                    |                          |
|           |                   |                    |                          |

| Female 9 V PCE | 3 Clip |
|----------------|--------|
|----------------|--------|

Part No.: **B24001**