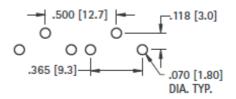

## **Technical Specifications**

#### **Material**

Frame: Steel Tin plated Contact: Steel Nickel Plated PCB Snap On Contacts

Space saving design install directly on PC Board Ideal for self contained battery components
Relaible leaf spring assures low contact resistance
Snap In mounting legs hols contact secure during wave soldering
Horizontal Mounting style

## **Drawing**



### **PCB-Mounting Dimension**



# **Ordering Information**

| Serie  |   | Terminations | Specail<br>Features | ROHS | Packing |  |
|--------|---|--------------|---------------------|------|---------|--|
| B24001 | - | F            | X                   | R    | BU      |  |

| F= Female | X= NO<br>Features | R= ROHS<br>Conform | <b>BU=</b> Bulk-<br>Ware |
|-----------|-------------------|--------------------|--------------------------|
|           |                   |                    |                          |
|           |                   |                    |                          |
|           |                   |                    |                          |

| Female 9 V PCE | 3 Clip |
|----------------|--------|
|----------------|--------|

Part No.: **B24001** 

Customer:

| DRW: Ja | ason | CHKD